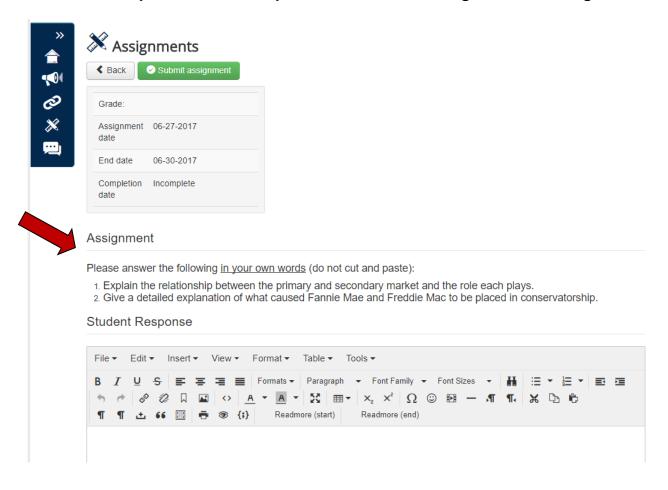

## **Homework Instructions**

1. Click on the "homework" icon in the left-hand column:

2. Click on the corresponding link for the assignment you would like to access:

3. You will be presented with a question below the "Assignment" heading.

4. A text box is located under the "Student Response" heading that will allow you to type in your response.

5. Once you have typed your response in the text box, press the "Submit assignment" button at the top of the page. NOTE: Once the response has been submitted, you will not be able to edit. Please be sure to review your response before submitting.