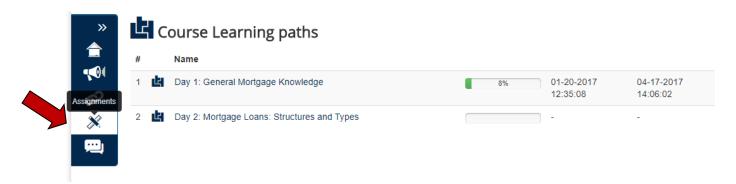

## **Homework Instructions**

1. Click on the "homework" icon in the left-hand column:

2. Click on the corresponding link for the assignment you would like to access:

3. You will be presented with a question below the "Assignment" heading.