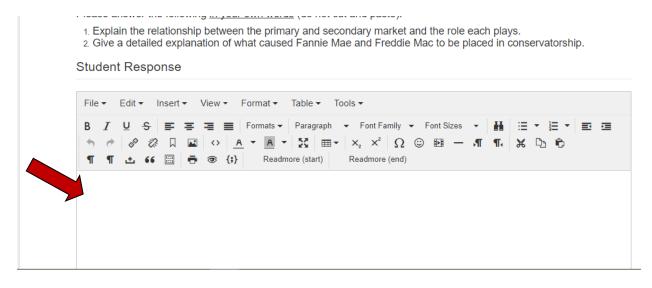

4. A text box is located under the "Student Response" heading that will allow you to type in your response.

5. Once you have typed your response in the text box, press the "Submit assignment" button at the top of the page. NOTE: Once the response has been submitted, you will not be able to edit. Please be sure to review your response before submitting.