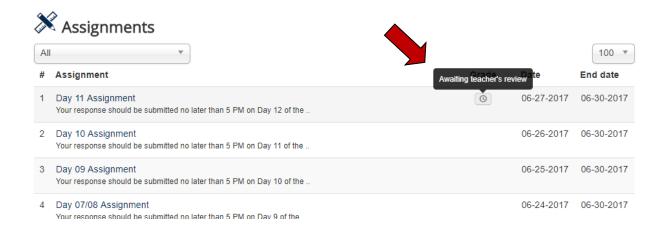

6. A clock icon will indicate that you have completed the assignment and you are awaiting teacher's review.

7. Once you have completed the assignment for the day, you can return to your lesson (press the "course home" button) and continue with the course.