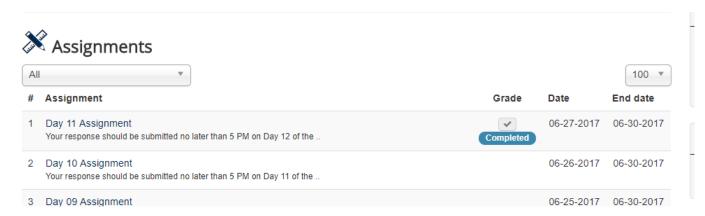

8. All acceptable assignments will be marked "Completed" once they have been reviewed by the instructor. You can click on the assignment link to view any instructor comments regarding the assignment.

9. All unacceptable or incomplete assignments will be reset by the instructor. You can click on the assignment link to view the instructor's comments regarding the assignment and resubmit a response.