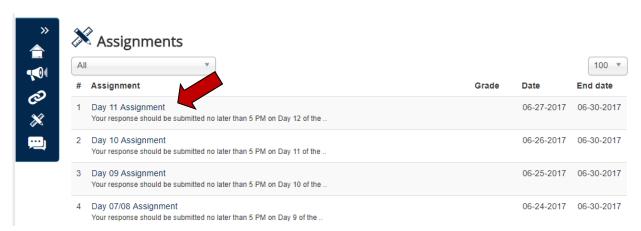

## **Homework Instructions**

1. Click on the "homework" icon in the left-hand column:

2. Click on the corresponding link for the assignment you would like to access:

3. You will be presented with a question below the "Assignment" heading.