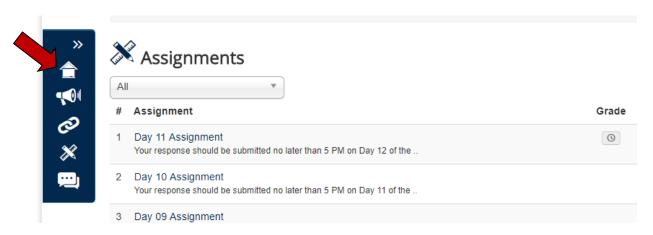

6. A clock icon will indicate that you have completed the assignment and you are awaiting teacher's review.

7. Once you have completed the assignment for the day, you can return to your lesson (press the "course home" button) and continue with the course.