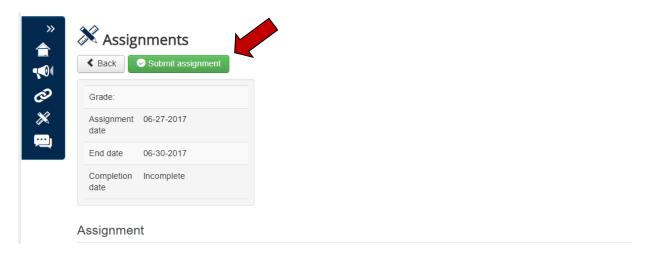

4. A text box is located under the "Student Response" heading that will allow you to type in your response.

5. Once you have typed your response in the text box, press the "Submit assignment" button at the top of the page. NOTE: Once the response has been submitted, you will not be able to edit. Please be sure to review your response before submitting.